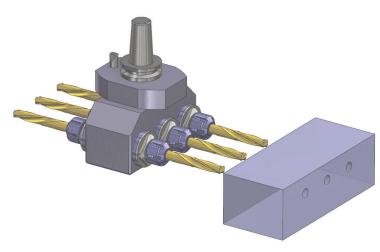

Mastercam Router streamlines multiple tool programming including block drills and aggregate heads.

Part and toolpath nesting increase project yields and profitability.