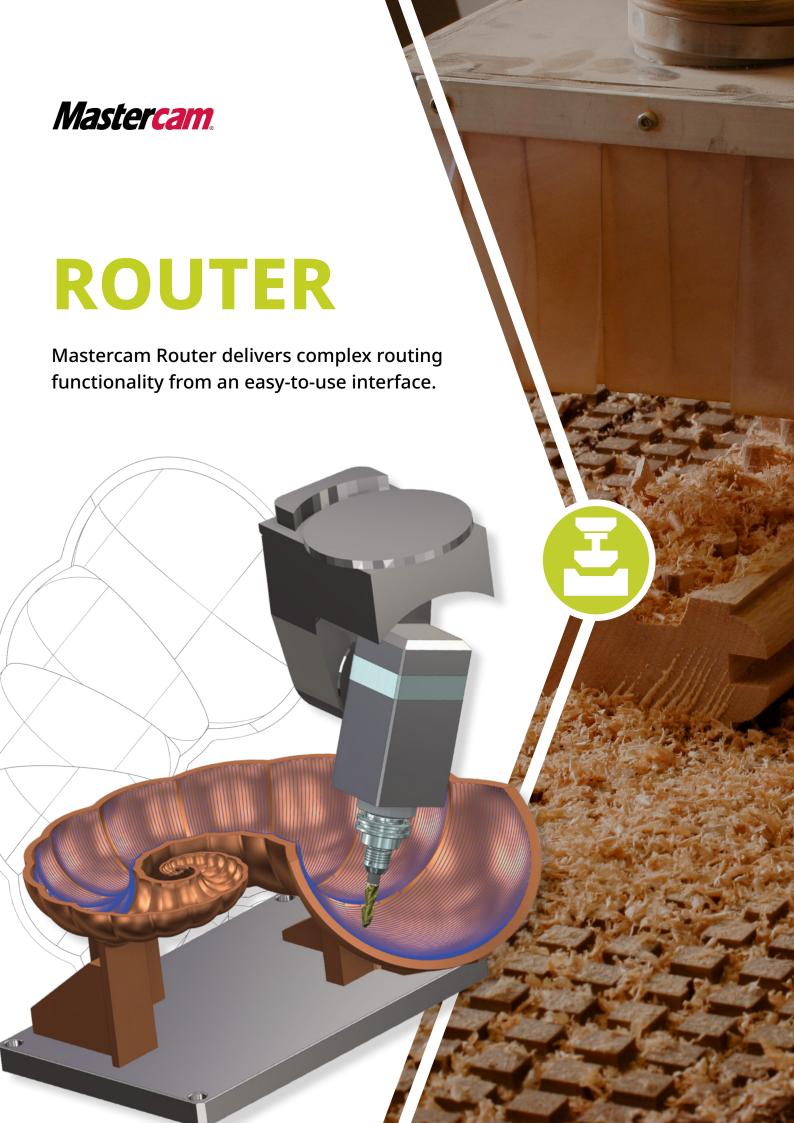

## Mastercam Router offers solutions for all your 2D, 3D, or multiaxis challenges — from wood to composites.

Once you program a part, no matter how complex, you can modify any element of the job and get updated toolpaths without slowing down. You can also build a library of your favorite machining strategies and apply them to new models.