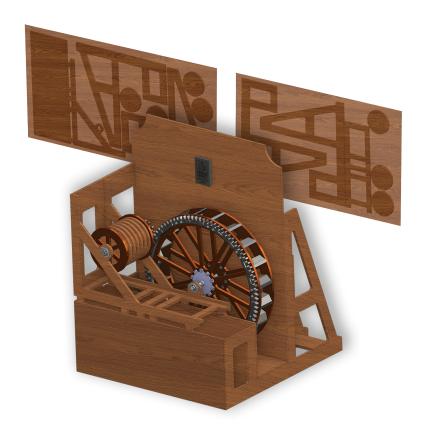

## A comprehensive package of powerful tools.

2D machining can range from simple to very complex. Mastercam Router delivers powerful 2D tools from nesting, contouring, pocketing, and drilling to automated, feature-based, solid model programming.